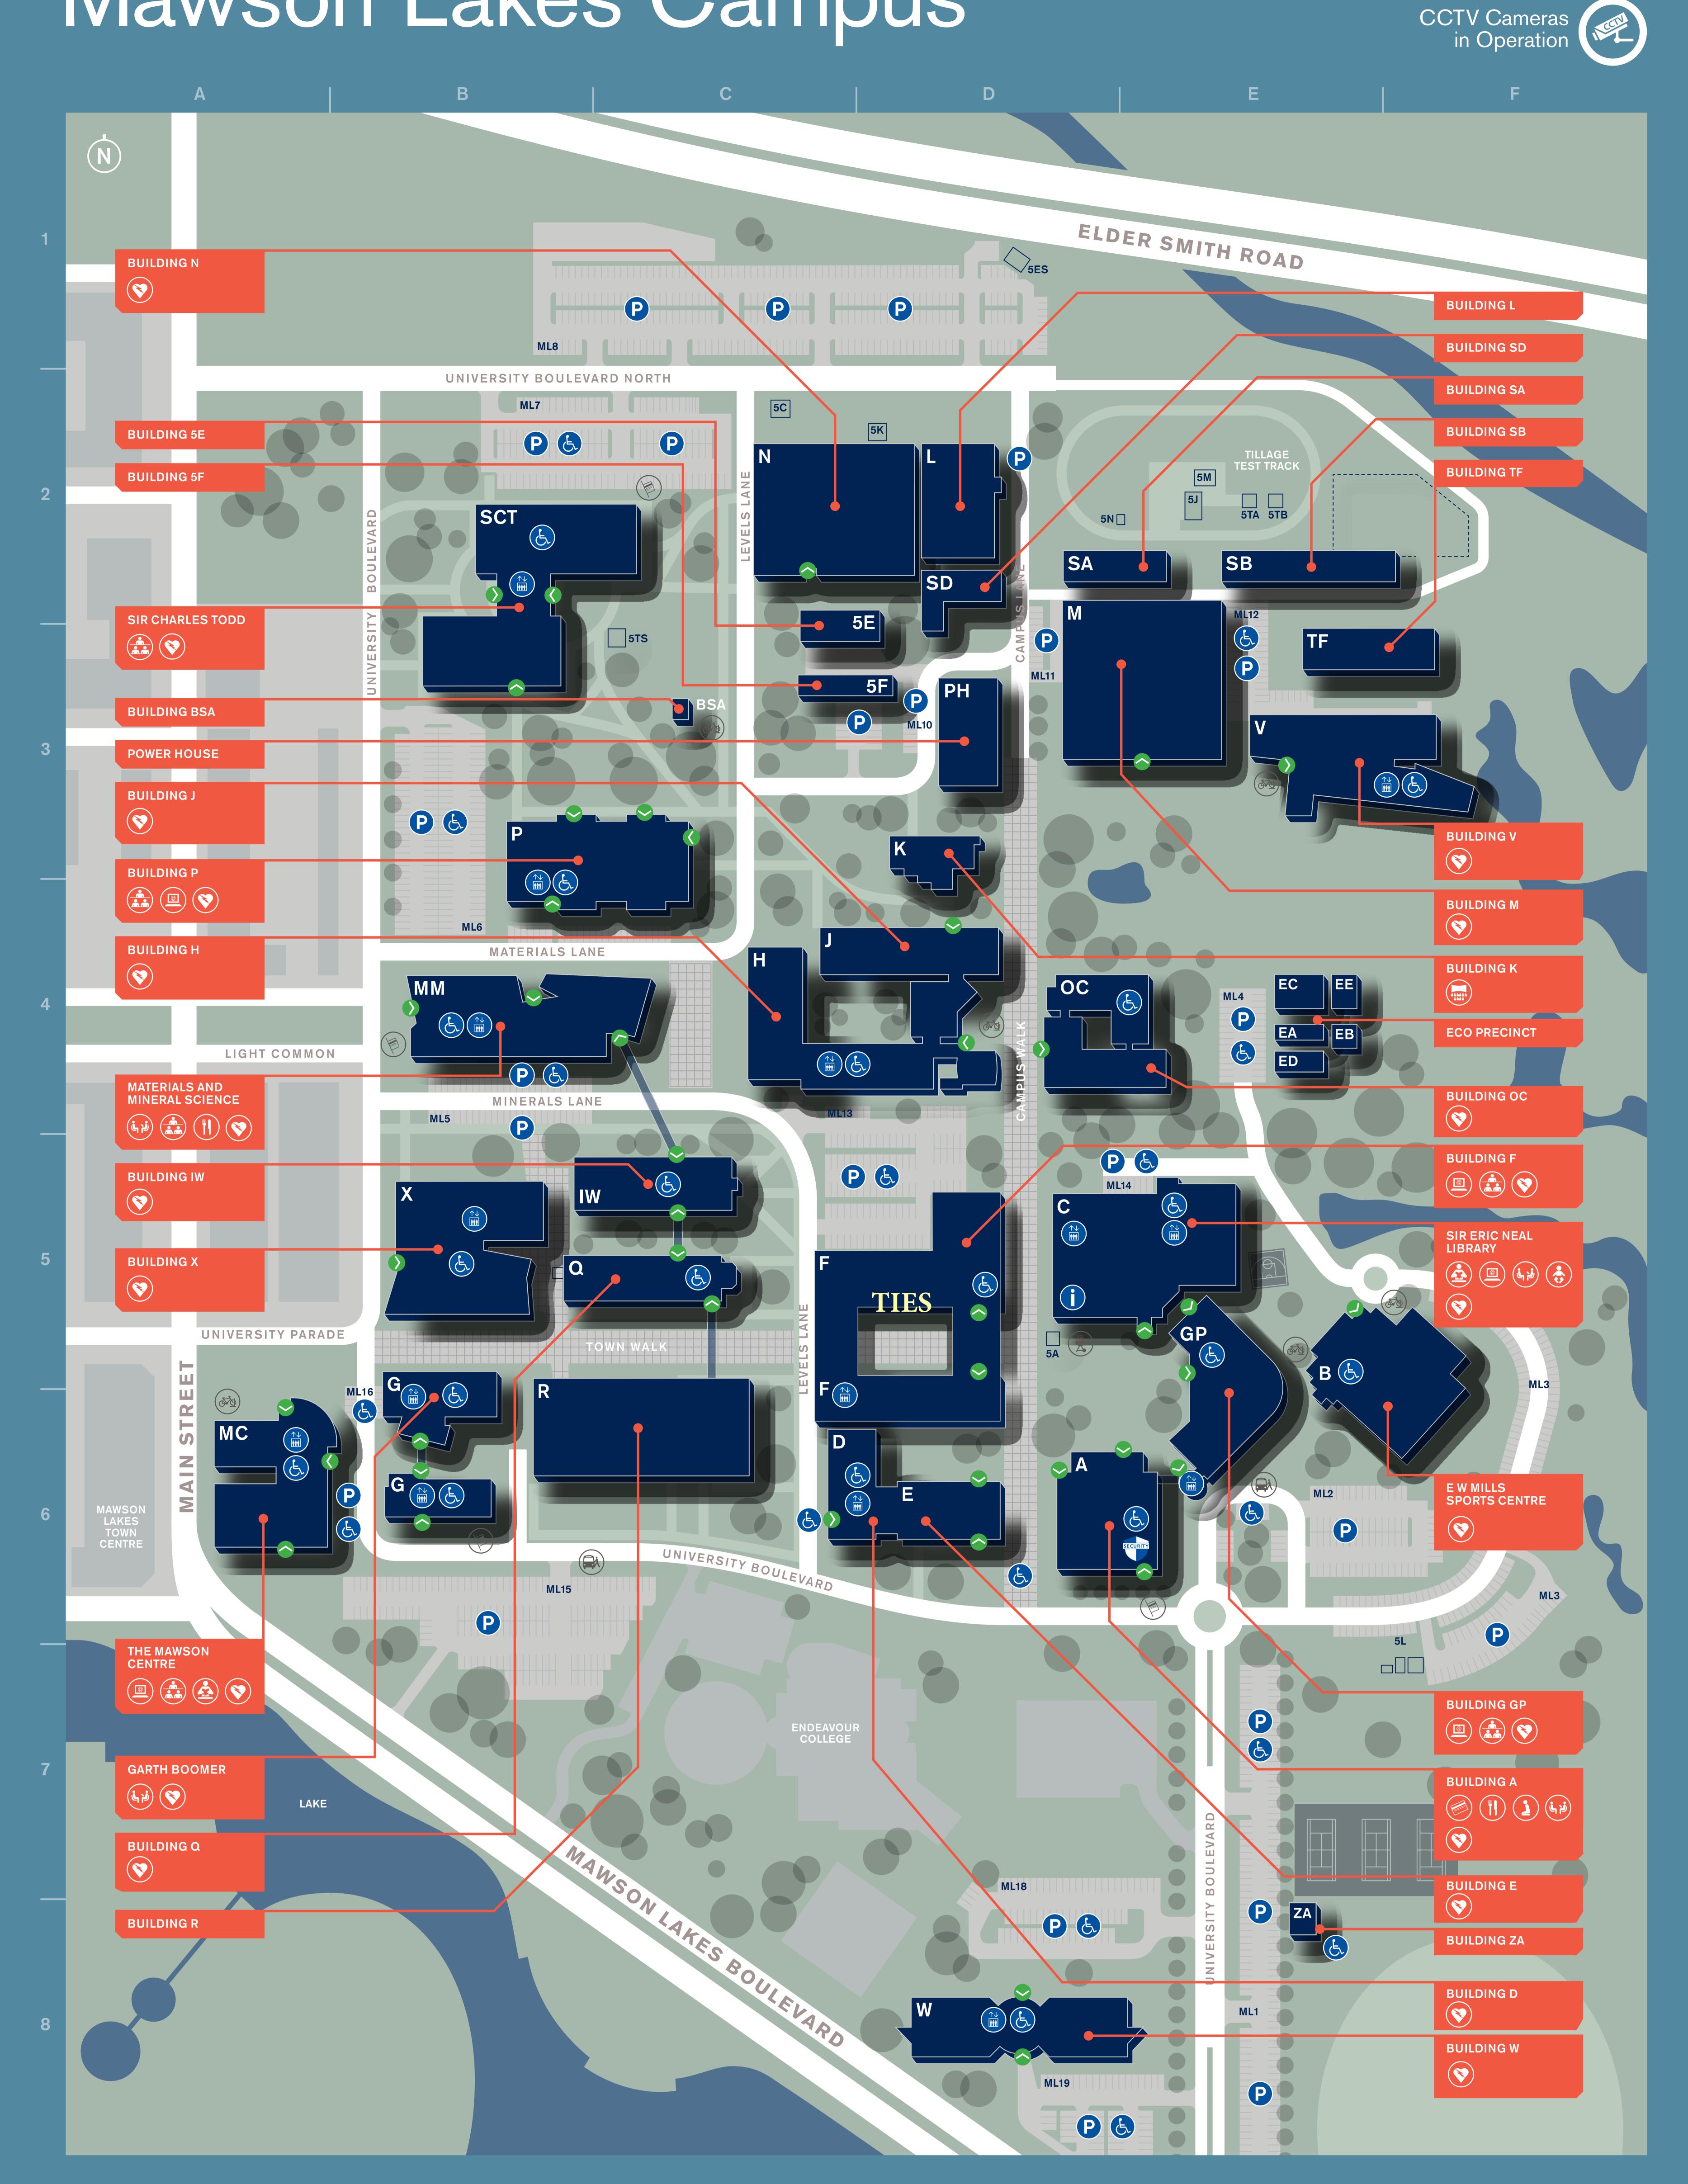

## Mawson Lakes Campus

Security / FM Assist 👔 Student Services 🔬 Library Auditorium 🔄 Lecture Theatres 🚇 Computer Barn/Pools 🔹 Student Lounge 🛓 USASA 📎 AED - Defibrillator 👔 Food and Beverage 👔 Prayer Rooms 🐼 Bike Parking 😸 Baby Change Multi Access Suite 🕱 BBQ Parking Accessible Parking 🛱 Bus Stop 🥎 Accessible Entry Accessible Toilet 💮 Lift

| BUILDING LEGEND                     | BLD ID. GRID | ACADEMIC UNITS                    | BLD ID. GRID   | RESEARCH INSTITUTES                  | BLD ID. GRID | COMMUNITY & CORPORATE              | BLD ID. GRID |
|-------------------------------------|--------------|-----------------------------------|----------------|--------------------------------------|--------------|------------------------------------|--------------|
| Building A                          | <b>A</b> D6  | UniSA STEM Reception              | JD4            | Future Industries Institute (FII)    | <b>X</b> B5  | Amenities                          | <b>ZA</b> E8 |
| Architecture Workshop               | TF E3        | UniSA STEM,                       |                |                                      |              | Community Garden                   |              |
| Aviation Academy (Hangar 55)        | ΑΑ           | Office of the Executive Dean      | <b>H</b> C4    |                                      |              | Mawson Centre (The)                | MC A6        |
| Parafield Airport                   |              | UniSA Education Futures           | <b>G</b> B6    |                                      |              | Mawson Lakes Library               |              |
| Bike Enclosure/Shower Amenities     | BSA C3       |                                   |                |                                      |              | (Joint Community & School Library) | MC A6        |
| Building D                          | <b>D</b> C6  |                                   |                | SERVICES                             | BLD ID. GRID | Maths & Science Centre             | <b>P</b> B3  |
| Building E                          | E D6         | BUSINESS UNITS                    | BLD ID. GRID   | BBQ and Outdoor Kitchen              | <b>5A</b> D5 | Planetarium                        | <b>P</b> B3  |
| Eco Precinct                        | EA E4        | Facilities Management (FM Assist/ |                | Bike Enclosure/Shower Amenities      | BSA C3       | Recreation & Sports Precinct:      |              |
|                                     | <b>EB</b> E4 | Security)                         | A D6           | Bike Enclosure / Bike Repair Station | <b>B</b> E5  | Oval 2                             | -            |
|                                     | <b>EC</b> E4 | Information Strategy &            | <b>W</b> D8    | Campus Central                       | <b>C</b> D5  | Hard Courts                        | E7           |
|                                     | ED E4        | Technology Services (ISTS)        |                | Drama Theatre                        | K D3         |                                    |              |
|                                     | EE E4        | Library                           | <b>C</b> D5    | Library (Sir Eric Neal)              | <b>C</b> D5  |                                    |              |
| E W Mills Sports Centre             | <b>B</b> E5  | Student Engagement Unit           | <b>C</b> D5    | Multi-Access Suite                   | <b>C</b> D5  |                                    |              |
| Building F                          | <b>F</b> D5  | Student & Academic Services       | <b>C</b> D5    | Prayer Rooms                         | <b>A</b> D6  | GENERAL ENQUIRIES TO:              |              |
| Garth Boomer                        | <b>G</b> B6  |                                   |                | Sports Centre (E W Mills)            | <b>B</b> E5  | Campus Central                     | 8302 3511    |
| Building GP                         | <b>GP</b> E5 |                                   |                | Student Engagement Unit              | <b>C</b> D5  | (Student Information               |              |
| Building H                          | <b>H</b> C4  | LECTURE THEATRES                  | BLD ID. GRID   | Student Lounge                       | <b>A</b> D6  |                                    | 300 301 703  |
| Building IW                         | IW C5        |                                   |                | Transit Lounge                       | <b>A</b> D6  | FM Assist                          | 8302 5055    |
| Building J                          | J D4         | Lecture Theatres                  | F D5           | Wirringka Student Services           | <b>GP</b> E5 | Security                           | 8302 3333    |
| Building K                          | <b>K</b> D3  |                                   | GP E5          |                                      |              | Freecall 1                         | 800 500 911  |
| Building L                          | <b>L</b> D2  |                                   | MC A6<br>MM B4 |                                      |              | Internal                           | 88888        |
| Building M                          | M E3         |                                   |                |                                      |              | Student Support Services           | 300 301 703  |
| Materials and Minerals Science (M2) | MM B4        |                                   | P B3           | FOOD & BEVERAGE                      | BLD ID. GRID | Library 1                          | 300 137 659  |
| Mawson Centre (The)                 | MC A6        |                                   | SCT B2         | Brightside Café                      | MM B4        | USASA                              | 8302 6338    |
| Building N                          | N C2         |                                   |                | Charlie & Co                         | <b>A</b> D6  |                                    | 8302 0833    |
| Building OC                         | <b>OC</b> D4 |                                   |                | Zambrero                             | <b>A</b> D6  | UniSA Switchboard                  | 8302 6611    |
| Building P                          | <b>P</b> B3  | <b>RESEARCH CENTRES</b>           | BLD ID. GRID   |                                      |              |                                    |              |
| Power House                         | PH D3        | Advanced Computing Research       |                |                                      |              |                                    |              |
| Building Q                          | <b>Q</b> C5  | Advanced Computing Research       |                | COMPUTER POOLS / BARNS               | BLD ID. GRID |                                    |              |

| Building D                             | D   | C6         |
|----------------------------------------|-----|------------|
| Building E                             | E   | D6         |
| Eco Precinct                           | EA  | E4         |
|                                        | EB  | E4         |
|                                        | EC  | E4         |
|                                        | ED  | E4         |
|                                        | EE  | E4         |
| E W Mills Sports Centre                | В   | E5         |
| Building F                             | F   | D5         |
| Garth Boomer                           | G   | B6         |
| Building GP                            | GP  | E5         |
| Building H                             | н   | C4         |
| Building IW                            | IW  | C5         |
| Building J                             | J   | D4         |
| Building K                             | K   | D3         |
| Building L                             | L   | D2         |
| Building M                             | Μ   | E3         |
| Materials and Minerals Science (M2)    | ΜΜ  | B4         |
| Mawson Centre (The)                    | MC  | <b>A</b> 6 |
| Building N                             | Ν   | C2         |
| Building OC                            | 00  | D4         |
| Building P                             | Ρ   | B3         |
| Power House                            | PH  | D3         |
| Building Q                             | Q   | C5         |
| Recreation & Sports Precinct Amenities | ZA  | E8         |
| Building SA                            | SA  | D2         |
| Building SB                            | SB  | E2         |
| Building SD                            | SD  | D2         |
| Sir Charles Todd                       | SCT | B2         |
| Sir Eric Neal Library                  | С   | D5         |
| Building V                             | V   | E3         |
| Building W                             | W   | D8         |
| Building X                             | X   | <b>B</b> 5 |
|                                        |     |            |

|                  |                                                                                                                                                                                                                                                                                                                                                                                                                                                                                                                                             |                                   |                                                |   | SERVICES                             |
|------------------|---------------------------------------------------------------------------------------------------------------------------------------------------------------------------------------------------------------------------------------------------------------------------------------------------------------------------------------------------------------------------------------------------------------------------------------------------------------------------------------------------------------------------------------------|-----------------------------------|------------------------------------------------|---|--------------------------------------|
|                  | BUSINESS UNITS                                                                                                                                                                                                                                                                                                                                                                                                                                                                                                                              | BLD ID.                           | GRID                                           |   | BBQ and Outdoc                       |
|                  | Facilities Management (FM Assist/<br>Security)                                                                                                                                                                                                                                                                                                                                                                                                                                                                                              | Δ                                 | D6                                             |   | Bike Enclosure/S                     |
|                  | Information Strategy &                                                                                                                                                                                                                                                                                                                                                                                                                                                                                                                      | W                                 | D8                                             |   | Bike Enclosure / E                   |
|                  | Technology Services (ISTS)                                                                                                                                                                                                                                                                                                                                                                                                                                                                                                                  |                                   |                                                |   | Campus Central<br>Drama Theatre      |
|                  | Library                                                                                                                                                                                                                                                                                                                                                                                                                                                                                                                                     | С                                 | D5                                             |   | Library (Sir Eric N                  |
|                  | Student Engagement Unit                                                                                                                                                                                                                                                                                                                                                                                                                                                                                                                     | C                                 | D5                                             |   | Multi-Access Suit                    |
|                  | Student & Academic Services                                                                                                                                                                                                                                                                                                                                                                                                                                                                                                                 | С                                 | D5                                             |   | Prayer Rooms                         |
| •                |                                                                                                                                                                                                                                                                                                                                                                                                                                                                                                                                             |                                   |                                                |   | Sports Centre (E                     |
| /                |                                                                                                                                                                                                                                                                                                                                                                                                                                                                                                                                             |                                   |                                                |   | Student Engagem                      |
|                  | LECTURE THEATRES                                                                                                                                                                                                                                                                                                                                                                                                                                                                                                                            | BLD ID.                           | GRID                                           |   | Student Lounge<br>Transit Lounge     |
|                  | Lecture Theatres                                                                                                                                                                                                                                                                                                                                                                                                                                                                                                                            | F                                 | D5                                             |   | Wirringka Studen                     |
|                  |                                                                                                                                                                                                                                                                                                                                                                                                                                                                                                                                             | GP                                | E5                                             |   | 9                                    |
|                  |                                                                                                                                                                                                                                                                                                                                                                                                                                                                                                                                             | MC<br>MM                          | A6<br>B4                                       | / |                                      |
|                  |                                                                                                                                                                                                                                                                                                                                                                                                                                                                                                                                             | P                                 | B3                                             |   | FOOD & BEVER                         |
|                  |                                                                                                                                                                                                                                                                                                                                                                                                                                                                                                                                             | SCT                               | B2                                             |   |                                      |
|                  |                                                                                                                                                                                                                                                                                                                                                                                                                                                                                                                                             |                                   |                                                |   | Brightside Café<br>Charlie & Co      |
|                  |                                                                                                                                                                                                                                                                                                                                                                                                                                                                                                                                             |                                   |                                                |   |                                      |
|                  |                                                                                                                                                                                                                                                                                                                                                                                                                                                                                                                                             |                                   |                                                |   | Zambrero                             |
| $\left( \right)$ | RESEARCH CENTRES                                                                                                                                                                                                                                                                                                                                                                                                                                                                                                                            | BLD ID.                           | GRID                                           |   | Zambrero                             |
|                  |                                                                                                                                                                                                                                                                                                                                                                                                                                                                                                                                             | BLD ID.                           | GRID                                           |   |                                      |
|                  | <b>RESEARCH CENTRES</b><br>Advanced Computing Research<br>Centre (ACRC)                                                                                                                                                                                                                                                                                                                                                                                                                                                                     |                                   | GRID                                           |   | COMPUTER PO                          |
|                  | Advanced Computing Research<br>Centre (ACRC)<br>Agriculture Machinery Research                                                                                                                                                                                                                                                                                                                                                                                                                                                              |                                   | C6                                             |   |                                      |
|                  | Advanced Computing Research<br>Centre (ACRC)<br>Agriculture Machinery Research<br>& Design Centre (AMRDC)                                                                                                                                                                                                                                                                                                                                                                                                                                   | D                                 |                                                |   | <b>COMPUTER PO</b><br>Computer Barns |
|                  | Advanced Computing Research<br>Centre (ACRC)<br>Agriculture Machinery Research<br>& Design Centre (AMRDC)<br>Australian Research Centre for Interactive                                                                                                                                                                                                                                                                                                                                                                                     | D                                 | C6<br>D4                                       |   | COMPUTER PO                          |
|                  | Advanced Computing Research<br>Centre (ACRC)<br>Agriculture Machinery Research<br>& Design Centre (AMRDC)<br>Australian Research Centre for Interactive<br>and Virtual Environments (IVE)                                                                                                                                                                                                                                                                                                                                                   | D                                 | C6                                             |   | <b>COMPUTER PO</b><br>Computer Barns |
|                  | Advanced Computing Research<br>Centre (ACRC)<br>Agriculture Machinery Research<br>& Design Centre (AMRDC)<br>Australian Research Centre for Interactive                                                                                                                                                                                                                                                                                                                                                                                     | D<br>J<br>W                       | C6<br>D4                                       |   | <b>COMPUTER PO</b><br>Computer Barns |
|                  | Advanced Computing Research<br>Centre (ACRC)<br>Agriculture Machinery Research<br>& Design Centre (AMRDC)<br>Australian Research Centre for Interactive<br>and Virtual Environments (IVE)<br>Centre for Industrial & Applied<br>Mathematics (CIAM)<br>Cooperative Research Centre for Solving                                                                                                                                                                                                                                               | D<br>J<br>W                       | C6<br>D4<br>D8                                 |   | <b>COMPUTER PO</b><br>Computer Barns |
|                  | Advanced Computing Research<br>Centre (ACRC)<br>Agriculture Machinery Research<br>& Design Centre (AMRDC)<br>Australian Research Centre for Interactive<br>and Virtual Environments (IVE)<br>Centre for Industrial & Applied<br>Mathematics (CIAM)<br>Cooperative Research Centre for Solving<br>Antimicrobial Resistance in Agribusiness,                                                                                                                                                                                                  | D<br>J<br>W<br>OC                 | C6<br>D4<br>D8<br>D4                           |   | <b>COMPUTER PO</b><br>Computer Barns |
|                  | Advanced Computing Research<br>Centre (ACRC)<br>Agriculture Machinery Research<br>& Design Centre (AMRDC)<br>Australian Research Centre for Interactive<br>and Virtual Environments (IVE)<br>Centre for Industrial & Applied<br>Mathematics (CIAM)<br>Cooperative Research Centre for Solving<br>Antimicrobial Resistance in Agribusiness,<br>Food, and Environments (CRC SAAFE)                                                                                                                                                            | D<br>J<br>W                       | C6<br>D4<br>D8                                 |   | <b>COMPUTER PO</b><br>Computer Barns |
|                  | Advanced Computing Research<br>Centre (ACRC)<br>Agriculture Machinery Research<br>& Design Centre (AMRDC)<br>Australian Research Centre for Interactive<br>and Virtual Environments (IVE)<br>Centre for Industrial & Applied<br>Mathematics (CIAM)<br>Cooperative Research Centre for Solving<br>Antimicrobial Resistance in Agribusiness,<br>Food, and Environments (CRC SAAFE)<br>Defence Artificial Intelligence Research                                                                                                                | D<br>J<br>W<br>OC<br>GP           | C6<br>D4<br>D8<br>D4<br>E5                     |   | <b>COMPUTER PO</b><br>Computer Barns |
|                  | Advanced Computing Research<br>Centre (ACRC)<br>Agriculture Machinery Research<br>& Design Centre (AMRDC)<br>Australian Research Centre for Interactive<br>and Virtual Environments (IVE)<br>Centre for Industrial & Applied<br>Mathematics (CIAM)<br>Cooperative Research Centre for Solving<br>Antimicrobial Resistance in Agribusiness,<br>Food, and Environments (CRC SAAFE)<br>Defence Artificial Intelligence Research<br>Network (DAIRNet)                                                                                           | D<br>J<br>W<br>OC<br>GP           | C6<br>D4<br>D8<br>D4                           |   | <b>COMPUTER PO</b><br>Computer Barns |
|                  | Advanced Computing Research<br>Centre (ACRC)<br>Agriculture Machinery Research<br>& Design Centre (AMRDC)<br>Australian Research Centre for Interactive<br>and Virtual Environments (IVE)<br>Centre for Industrial & Applied<br>Mathematics (CIAM)<br>Cooperative Research Centre for Solving<br>Antimicrobial Resistance in Agribusiness,<br>Food, and Environments (CRC SAAFE)<br>Defence Artificial Intelligence Research<br>Network (DAIRNet)<br>Industrial AI Research Centre (IAI)                                                    | D<br>J<br>W<br>OC<br>GP           | C6<br>D4<br>D8<br>D4<br>E5<br>V D8             |   | <b>COMPUTER PO</b><br>Computer Barns |
|                  | Advanced Computing Research<br>Centre (ACRC)<br>Agriculture Machinery Research<br>& Design Centre (AMRDC)<br>Australian Research Centre for Interactive<br>and Virtual Environments (IVE)<br>Centre for Industrial & Applied<br>Mathematics (CIAM)<br>Cooperative Research Centre for Solving<br>Antimicrobial Resistance in Agribusiness,<br>Food, and Environments (CRC SAAFE)<br>Defence Artificial Intelligence Research<br>Network (DAIRNet)                                                                                           | D<br>J<br>W<br>OC<br>GP           | C6<br>D4<br>D8<br>D4<br>E5<br>V D8             |   | <b>COMPUTER PO</b><br>Computer Barns |
|                  | Advanced Computing Research<br>Centre (ACRC)<br>Agriculture Machinery Research<br>& Design Centre (AMRDC)<br>Australian Research Centre for Interactive<br>and Virtual Environments (IVE)<br>Centre for Industrial & Applied<br>Mathematics (CIAM)<br>Cooperative Research Centre for Solving<br>Antimicrobial Resistance in Agribusiness,<br>Food, and Environments (CRC SAAFE)<br>Defence Artificial Intelligence Research<br>Network (DAIRNet)<br>Industrial AI Research Centre (IAI)<br>Laser Physics & Photonics                       | D<br>J<br>W<br>OC<br>GP<br>M<br>D | C6<br>D4<br>D8<br>D4<br>E5<br>V D8<br>C6       |   | <b>COMPUTER PO</b><br>Computer Barns |
|                  | Advanced Computing Research<br>Centre (ACRC)<br>Agriculture Machinery Research<br>& Design Centre (AMRDC)<br>Australian Research Centre for Interactive<br>and Virtual Environments (IVE)<br>Centre for Industrial & Applied<br>Mathematics (CIAM)<br>Cooperative Research Centre for Solving<br>Antimicrobial Resistance in Agribusiness,<br>Food, and Environments (CRC SAAFE)<br>Defence Artificial Intelligence Research<br>Network (DAIRNet)<br>Industrial AI Research Centre (IAI)<br>Laser Physics & Photonics<br>Devices Laboratory | D<br>J<br>W<br>OC<br>GP<br>M<br>D | C6<br>D4<br>D8<br>D4<br>E5<br>V D8<br>C6<br>C5 |   | <b>COMPUTER PO</b><br>Computer Barns |

| Maths & Science Centre<br>Planetarium | P B3<br>P B3 |
|---------------------------------------|--------------|
| Recreation & Sports Precinct:         |              |
| Oval 2                                | -            |
| Hard Courts                           | E7           |
|                                       |              |
|                                       |              |
| GENERAL ENQUIRIES TO:                 |              |
| Campus Central                        | 8302 3511    |
| (Student Information                  |              |
| and Services, Level 1)                | 1300 301 703 |
| <sup>-</sup> M Assist                 | 8302 5055    |
| Security                              | 8302 3333    |
| Freecall                              | 1800 500 911 |
| Internal                              | 88 888       |
| Student Support Services              | 1300 301 703 |
| _ibrary                               | 1300 137 659 |
| JSAŚA                                 | 8302 6338    |
|                                       | 8302 0833    |
| JniSA Switchboard                     | 8302 6611    |
|                                       |              |

**C** D5

**C** D5

**F** D5

**P** B3

**GP** E5

MC A6

No Smoking on Campus

**EGN**